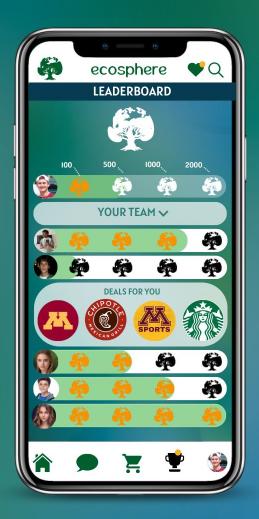

### ECO-REWARDS

EARN POINTS: SCAN ITEMS TO COLLECT POINTS FOR EVERY RECYCLABLE

CLAIM REWARDS: USE POINTS FOR EXCLUSIVE PERKS

COMPETE WITH TEAMS: FORM TEAMS OF UP TO 8 MEMBERS TO CHALLENGE OTHERS

GRAND PRIZE: THE TEAM WITH THE HIGHEST TOTAL WINS A GRAND PRIZE

### **ECO-SHARING**

POST MILESTONES: SHARE YOUR RECYCLING ACHIEVEMENTS

INSPIRE OTHERS: MOTIVATE TEAMMATES AND FRIENDS

EARN BONUS POINTS: SHARING BOOSTS YOUR SCORE

TRACK PROGRESS: CELEBRATE TEAM ACHIEVEMENTS