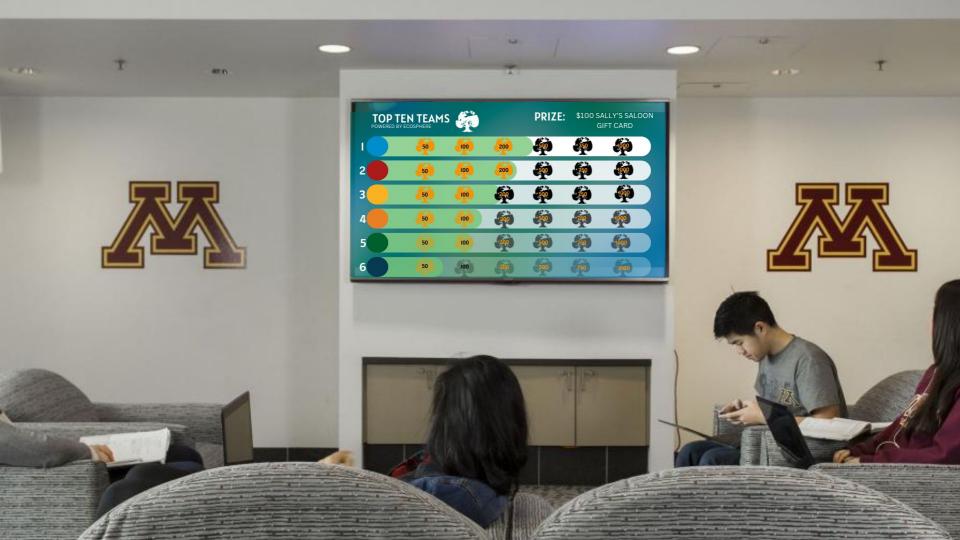

### ECO-REWARDS

EARN POINTS: SCAN ITEMS TO COLLECT POINTS FOR EVERY RECYCLABLE

CLAIM REWARDS: USE POINTS FOR EXCLUSIVE PERKS

COMPETE WITH TEAMS: FORM TEAMS OF UP TO 8 MEMBERS TO CHALLENGE OTHERS

GRAND PRIZE: THE TEAM WITH THE HIGHEST TOTAL WINS A GRAND PRIZE

50

### **PRIZE:** \$100 SALLY'S SALOON GIFT CARD