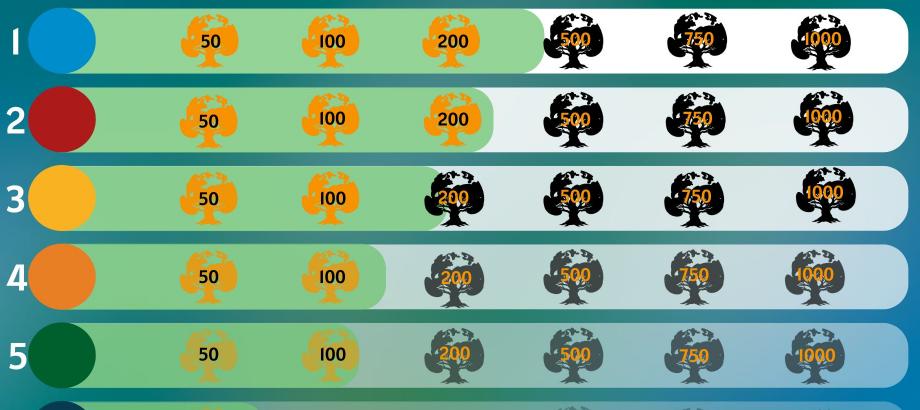

### ECO-REWARDS

EARN POINTS: SCAN ITEMS TO COLLECT POINTS FOR EVERY RECYCLABLE

CLAIM REWARDS: USE POINTS FOR EXCLUSIVE PERKS

COMPETE WITH TEAMS: FORM TEAMS OF UP TO 8 MEMBERS TO CHALLENGE OTHERS

GRAND PRIZE: THE TEAM WITH THE HIGHEST TOTAL WINS A GRAND PRIZE

50

### **PRIZE:** \$100 SALLY'S SALOON GIFT CARD