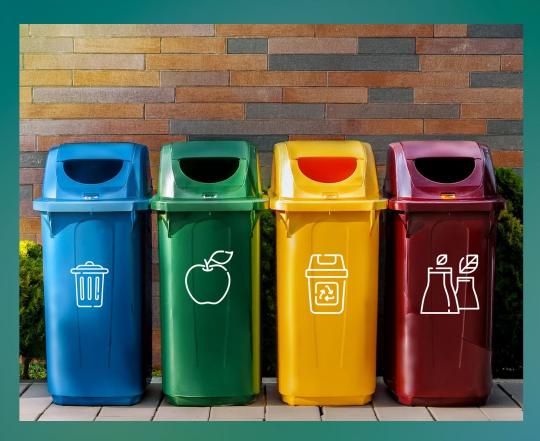

### SCAN AND SNAP SYSTEM

- SCAN ITEM(S) BEFORE DISPOSAL
- ICON APPEARS TO MATCH APPROPRIATE DISPOSAL BIN
- TO PREVENT FOUL PLAY, SCANNED ITEMS ARE STORED IN HISTORY