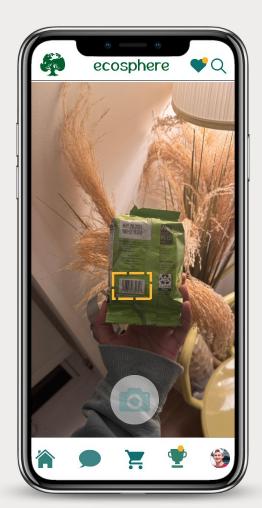

### SCAN AND SNAP SYSTEM

- SCAN ITEM(S) BEFORE DISPOSAL
- ICON APPEARS TO MATCH APPROPRIATE DISPOSAL BIN
- TO PREVENT FOUL PLAY, SCANNED ITEMS ARE STORED IN HISTORY